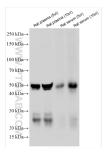

## Selected Validation Data

Rat plasma and rat serum were subjected to SDS PAGE followed by western blot with SA00001-10 (HRP-conjugated Donkey Anti-Rat IgG(H+L)) at dilution of 1:10000 incubated at room temperature for 1.5 hours.