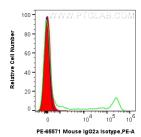

## Selected Validation Data

1x10^6 human PBMCs were surface stained with 0.1 ug PE Mouse IgG2a Isotype Control (MOPC-173) RecAb (PE-65571, Clone: MOPC-173) (red) or 0.1 ug PE Anti-Human CD8 (UCHT4) Mouse IgG2a Recombinant Antibody (PE-65559, Clone: UCHT4) (green) or 0.1 ug PE Mouse IgG2a Isotype Control (C1.18.4) (PE-65208, Clone: C1.18.4) (blue). Cells were not fixed.