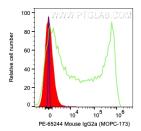

## Selected Validation Data

1X10^6 human PBMCs were surface stained with 0.2 ug PE Anti-Mouse IgG2a Isotype Control (PE-65244, Clone:MOPC-173) (red), PE Anti-Human CD45RO (green), or unstained (blue). Cells were not fixed. Lymphocytes were gated.