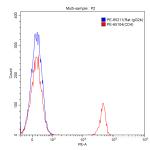

## Selected Validation Data

1X10^6 BALB/c mouse splenocytes were surface stained with 0.5 ug PE Rat I gG2b I sotype Control (PE-65211, Clone: LTF-2) (blue) or 0.5 ug PE Anti-Mouse CD4 (PE-65104, Clone: GK1.5) (red). Cells were not fixed.