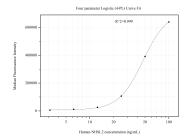

## Selected Validation Data

Cytometric bead array standard curve of MP51122-2, NHSL2 Monoclonal Matched Antibody Pair, PBS Only. Capture antibody: 60784-1-PBS. Detection antibody: 60784-3-PBS. Standard:Ag19497. Range: 3.125-100 ng/mL