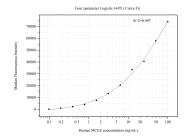

## Selected Validation Data

Cytometric bead array standard curve of MP50633-1, MCEE Monoclonal Matched Antibody Pair, PBS Only. Capture antibody: 60461-1-PBS. Detection antibody: 60461-2-PBS. Standard:Ag9665. Range: 0.098-100 ng/mL.