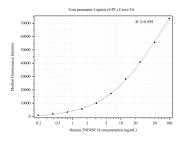

## Selected Validation Data

Cytometric bead array standard curve of MP50404-2, TNFRSF 14 Monoclonal Matched Antibody Pair, PBS Only. Capture antibody: 68953-2-PBS. Detection antibody: 68953-3-PBS. Standard:Eg0015. Range: 0.195-100 ng/mL