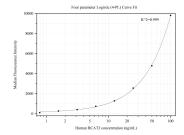

## Selected Validation Data

Cytometric bead array standard curve of MP50268-3, BCAT2 Monoclonal Matched Antibody Pair, PBS Only. Capture antibody: 68586-5-PBS. Detection antibody: 68586-4-PBS. Standard:Ag9595. Range: 0.781-100 ng/mL