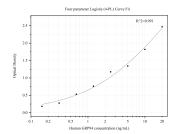

## Selected Validation Data

Sandwich ELISA standard curve of MP50013-1, GRP94 Monoclonal Matched Antibody Pair, PBS Only. Capture antibody: 60012-2-PBS. Detection antibody: HRP-conjugated 60012-1-PBS. Standard: Ag1439. Range: 0.156-20 ng/mL.