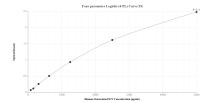

## **Selected Validation Data**

Sandwich ELISA standard curve of MP02324-1, Human Osteocalcin/OCN Recombinant Matched Antibody Pair - PBS only. 80551-4-PBS was coated to a plate as the capture antibody and incubated with serial dilutions of standard Ag20065. 80551-3-PBS was HRP conjugated as the detection antibody. Range: 78.1-5000 pg/mL