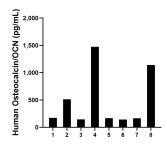

Serum of eight individual healthy human donors was measured. The Osteocalcin/OCN concentration of detected samples was determined to be 490.0 pg/mL with a range of 142.8-1,474.4 pg/mL