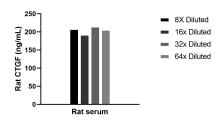

## Selected Validation Data

Cytometric bead array standard curve of MP02226-1, RAT CTGF Recombinant Matched Antibody Pair, PBS Only. Capture antibody: 86012-2-PBS. Detection antibody: 86012-1-PBS. Standard: Eg3239. Range: 1.563-50 ng/mL