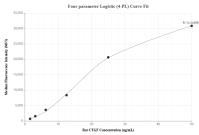

## Selected Validation Data

Cytometric bead array standard curve of MP02226-1, RAT CTGF Recombinant Matched Antibody Pair, PBS Only. Capture antibody: 86012-2-PBS. Detection antibody: 86012-1-PBS. Standard: Eg3239. Range: 1.563-50 ng/mL