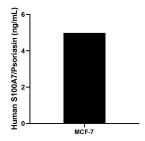

The mean S100A7/Psoriasin concentration was determined to be 4.98 ng/mL in MCF-7 cell extract based on a 1.20 mg/mL extract load.