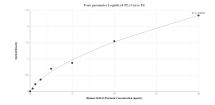

## Selected Validation Data

Sandwich ELISA standard curve of MP02225-2, Human S100A7/Psoriasin Recombinant Matched Antibody Pair - PBS only. 85993-5-PBS was coated to a plate as the capture antibody and incubated with serial dilutions of standard Ag3738. 85993-4-PBS was HRP conjugated as the detection antibody. Range: 0.313-20 ng/mL