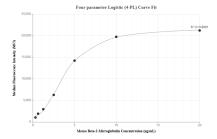

## Selected Validation Data

Cytometric bead array standard curve of MP02174-2, MOUSE Beta-2-Microglobulin Recombinant Matched Antibody Pair, PBS Only. Capture antibody: 85871-3-PBS. Detection antibody: 85871-2-PBS. Standard: Eg3086. Range: 0.313-20 ng/mL