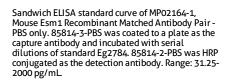

Range:

0.781-50 ng/mL (Cytometric Bead

Arrav)

31.25-2000 pg/mL (Sandwich ELISA)

Recommended Dilutions:

It is recommended that this reagent should be titrated in each testing system to obtain optimal results.

## **Selected Validation Data**

Serum of eight mice was measured. The Esm1 concentration of detected samples was determined to be 23.4 ng/mL with a range of 16.5-29.5 ng/mL

Cytometric bead array standard curve of MP02164-1, MOUSE Esm1 Recombinant Matched Antibody Pair, PBS Only. Capture antibody: 85814-3-PBS. Detection antibody: 85814-2-PBS. Standard: Eg2784. Range: 0.781-50 ng/mL