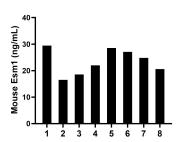

## **Selected Validation Data**

Serum of eight mice was measured. The Esm1 concentration of detected samples was determined to be 23.4 ng/mL with a range of 16.5-29.5 ng/mL

Cytometric bead array standard curve of MP02164-1, MOUSE Esm1 Recombinant Matched Antibody Pair, PBS Only. Capture antibody: 85814-3-PBS. Detection antibody: 85814-2-PBS. Standard: Eg2784. Range: 0.781-50 ng/mL