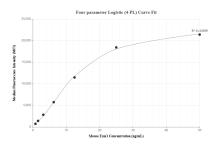

Range:

0.781-50 ng/mL (Cytometric Bead

Arrav)

31.25-2000 pg/mL (Sandwich ELISA)

Recommended Dilutions:

It is recommended that this reagent should be titrated in each testing system to obtain optimal results.

## **Selected Validation Data**

Serum of eight mice was measured. The Esm1 concentration of detected samples was determined to be 23.4 ng/mL with a range of 16.5-29.5 ng/mL

Cytometric bead array standard curve of MP02164-1, MOUSE Esm1 Recombinant Matched Antibody Pair, PBS Only. Capture antibody: 85814-3-PBS. Detection antibody: 85814-2-PBS. Standard: Eg2784. Range: 0.781-50 ng/mL