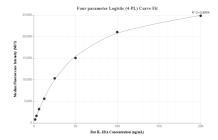

## Selected Validation Data

Cytometric bead array standard curve of MP02044-1, RAT IL-1RA Recombinant Matched Antibody Pair, PBS Only. Capture antibody: 85672-1-PBS. Detection antibody: 85672-3-PBS. Standard: Eg3206. Range: 1.563-200 ng/mL