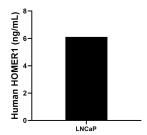

The mean HOMER1 concentration was determined to be 6.1 ng/mL in LNCaP cell extract based on a 2.6 mg/mL extract load.