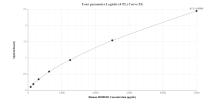

Sandwich ELISA 78.1-5000 pg/mL (Sandwich ELISA)

Recommended Dilutions:

It is recommended that this reagent should be titrated in each testing system to obtain optimal results.

**Product Information** 

 $MPO2028-3\ targets\ HOMER1\ in\ immunoassays\ as\ a\ matched\ antibody\ pair.\ Validated\ in\ Sandwich\ ELISA.$ 

## Selected Validation Data

Sandwich ELISA standard curve of MP02028-3, Human HOMER1 Recombinant Matched Antibody Pair - PBS only. 85692-6-PBS was coated to a plate as the capture antibody and incubated with serial dilutions of standard Ag3109. 85692-5-PBS was HRP conjugated as the detection antibody. Range: 78.1-5000 pg/mL