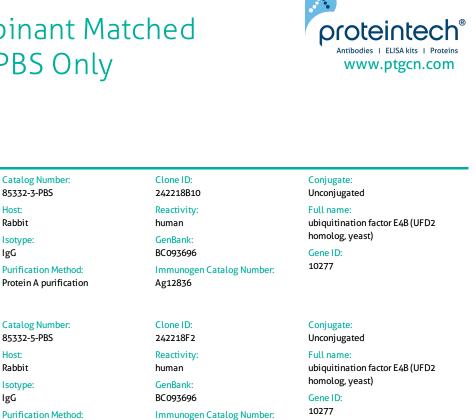

## **UBE4B** Recombinant Matched Antibody Pair, PBS Only

85332-3-PBS

85332-5-PBS

Host:

Rabbit

Isotype:

Host:

Rabbit

Isotype: lgG

IgG **Purification Method:** Protein A purification

**Tested Applications:** 

Cytometric bead array

**Applications** 

Information

**Product Information** 

MP02017-2 targets UBE4B in immunoassays as a matched antibody pair. Validated in Cytometric bead array.

0.781-100 ng/mL (Cytometric Bead

Capture antibody: UBE4B Recombinant antibody, PBS Only (Detector) 85332-3-PBS (242218B10). 100 µg. Concentration 1 mg/ml.

Ag12836

Range:

Array)

Detection antibody: UBE4B Recombinant antibody, PBS Only (Capture) 85332-5-PBS (242218F2). 100  $\,\mu$  g. Concentration 1 mg/ml.

Unconjugated rabbit recombinant monoclonal antibody pair in PBS only storage buffer at a concentration of 1 mg/mL, ready for conjugation. Created using Proteintech's proprietary in-house recombinant technology. Recombinant production enables unrivalled batch-to-batch consistency, easy scale-up, and future security of supply.