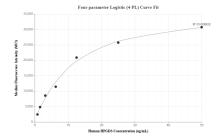

## Selected Validation Data

Cytometric bead array standard curve of MP02001-2, HPGDS Recombinant Matched Antibody Pair, PBS Only. Capture antibody: 85446-3-PBS. Detection antibody: 85446-2-PBS. Standard: Ag18290. Range: 0.781-50 ng/mL