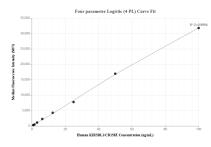

## Selected Validation Data

Cytometric bead array standard curve of MP01984-2, KIR3DL1/CD158E Recombinant Matched Antibody Pair, PBS Only. Capture antibody: 85600-3-PBS. Detection antibody: 85600-1-PBS. Standard: Eg3528. Range: 0.781-100 ng/mL