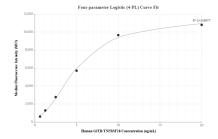

## Selected Validation Data

Cytometric bead array standard curve of MP01906-2, GITR/TNFRSF 18 Recombinant Matched Antibody Pair, PBS Only. Capture antibody: 85214-2-PBS. Detection antibody: 85214-1-PBS. Standard: Eg1356. Range: 0.625-20 ng/mL