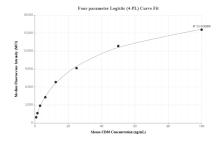

## Selected Validation Data

Cytometric bead array standard curve of MP01829-2, MOUSE CD36 Recombinant Matched Antibody Pair, PBS Only. Capture antibody: 85127-2-PBS. Detection antibody: 85127-3-PBS. Standard: Eg3464. Range: 0.781-100 ng/mL