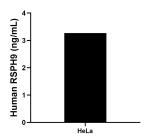

The mean RSPH9 concentration was determined to be 3.27 ng/mL in Hela cell extract based on a 1.50 mg/mL extract load.

Cytometric bead array standard curve of MP01764-1, RSPH9 Recombinant Matched Antibody Pair, PBS Only. Capture antibody: 85026-3-PBS. Detection antibody: 85026-2-PBS. Standard: Ag19745. Range: 0.313-40 ng/mL