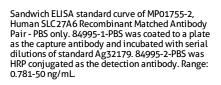

Purification Method: Immunogen Catalog Number:

Protein A purification Ag32179

**Applications** 

Tested Applications:

Cytometric bead array, Sandwich

ELISA

Range:

0.781-100 ng/mL (Cytometric Bead

Array)

0.781-50 ng/mL (Sandwich ELISA)

Conjugate: Unconjugated

Full name:

solute carrier family 27 (fatty acid

transporter), member 6

Gene ID: 28965

Conjugate: Unconjugated Full name:

Cytometric bead array standard curve of MP01755-2, SLC 27A6 Recombinant Matched Antibody Pair, PBS Only. Capture antibody: 84995-1-PBS. Detection antibody: 84995-2-PBS. Standard: Ag32179. Range: 0.781-100 ng/mL