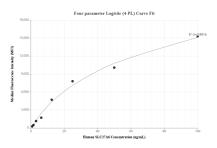

Cytometric bead array standard curve of MP01755-2, SLC 27A6 Recombinant Matched Antibody Pair, PBS Only. Capture antibody: 84995-1-PBS. Detection antibody: 84995-2-PBS. Standard: Ag32179. Range: 0.781-100 ng/mL