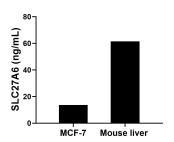

## **Selected Validation Data**

The mean SLC27A6 concentration was determined to be 13.71 ng/mL in MCF-7 cell extract based on a 1.20 mg/mL extract load and 61.53 ng/mL in mouse liver tissue extract based on a 3.70 mg/mL extract