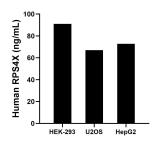

The mean RPS4X concentration was determined to be 91.01 ng/mL in HEK-293 cell extract based on a 2.70 mg/mL extract load, 66.99 ng/mL in U2OS cell extract based on a 1.40 mg/mL extract load and 72.80 ng/mL in HepG2 cell extract based on a 2.30 mg/mL extract load.