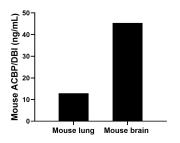

The mean ACBP/DBI concentration was determined to be 12.93 ng/mL in mouse lung tissue extract based on a 1.60 mg/mL extract load and 45.37 ng/mL in mouse brain tissue extract based on a 1.60 mg/mL extract load.