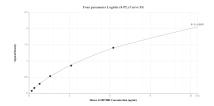

## **Selected Validation Data**

Sandwich ELISA standard curve of MP01627-1, Mouse ACBP/DBI Recombinant Matched Antibody Pair - PBS only. 84863-3-PBS was coated to a plate as the capture antibody and incubated with serial dilutions of standard Eg2462. 84863-4-PBS was HRP conjugated as the detection antibody. Range: 0.195-12.5 ng/mL