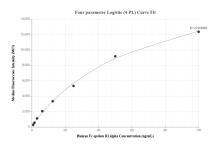

## Selected Validation Data

Cytometric bead array standard curve of MP01477-1, Fc epsilon RI alpha Recombinant Matched Antibody Pair, PBS Only. Capture antibody: 84662-1-PBS. Detection antibody: 84662-2-PBS. Standard: Eg2022. Range: 0.781-100 ng/mL