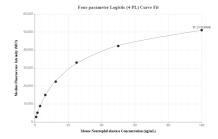

## Selected Validation Data

Cytometric bead array standard curve of MP01355-2, MOUSE Neutrophil elastase Recombinant Matched Antibody Pair, PBS Only. Capture antibody: 84473-1-PBS. Detection antibody: 84473-4-PBS. Standard: Eg2126. Range: 0.781-100 ng/mL