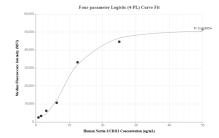

## Selected Validation Data

Cytometric bead array standard curve of MP01329-2, Nectin-2/CD112 Recombinant Matched Antibody Pair, PBS Only. Capture antibody: 84460-3-PBS. Detection antibody: 84460-4-PBS. Standard: Eg1670. Range: 0.781-50 ng/mL