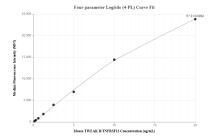

## Selected Validation Data

Cytometric bead array standard curve of MP01283-3, MOUSE TWEAK R/TNFRSF12 Recombinant Matched Antibody Pair, PBS Only. Capture antibody: 84423-1-PBS. Detection antibody: 84423-3-PBS. Standard: Eg1838. Range: 0.156-20 ng/mL