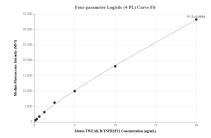

## Selected Validation Data

Cytometric bead array standard curve of MP01283-2, MOUSE TWEAK R/TNFRSF12 Recombinant Matched Antibody Pair, PBS Only. Capture antibody: 84423-2-PBS. Detection antibody: 84423-5-PBS. Standard: Eg1838. Range: 0.156-20 ng/mL