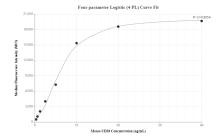

## Selected Validation Data

Cytometric bead array standard curve of MP01248-3, MOUSE CD28 Recombinant Matched Antibody Pair, PBS Only. Capture antibody: 84368-5-PBS. Detection antibody: 84368-4-PBS. Standard: Eg1408. Range: 0.313-40 ng/mL