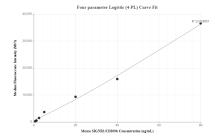

## Selected Validation Data

Cytometric bead array standard curve of MP01231-1, MOUSE SIGNR1/CD209b Recombinant Matched Antibody Pair, PBS Only. Capture antibody: 84365-2-PBS. Detection antibody: 84365-3-PBS. Standard: Eg1497. Range: 0.625-80 ng/mL