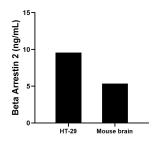

The mean Beta Arrestin 2 concentration was determined to be 9.58 ng/mL in HT-29 cell extract based on a 1.30 mg/mL extract load and 5.35 ng/mL in mouse brain tissue extract based on a 2.00 mg/mL extract load.