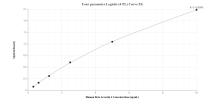

## Selected Validation Data

Sandwich ELISA standard curve of MP01125-4, Human Beta Arrestin 2 Recombinant Matched Antibody Pair - PBS only. 82780-7-PBS was coated to a plate as the capture antibody and incubated with serial dilutions of standard Ag