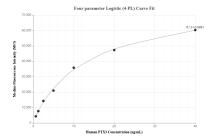

## Selected Validation Data

Cytometric bead array standard curve of MP01014-1, Pentraxin 3 Recombinant Matched Antibody Pair, PBS Only. Capture antibody: 84096-4-PBS. Detection antibody: 84096-2-PBS. Standard: Eg1303. Range: 0.625-40 ng/mL