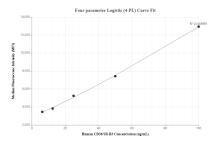

## Selected Validation Data

Cytometric bead array standard curve of MP00992-3, CD36 Recombinant Matched Antibody Pair, PBS Only. Capture antibody: 84078-2-PBS. Detection antibody: 84078-1-PBS. Standard: Eg1070. Range: 6.25-100 ng/mL