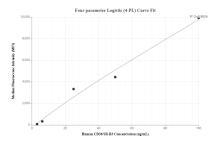

# Selected Validation Data

Cytometric bead array standard curve of MP00992-2, CD36 Recombinant Matched Antibody Pair, PBS Only. Capture antibody: 84078-2-PBS. Detection antibody: 84078-3-PBS. Standard: Eg1070. Range: 3.125-100 ng/mL