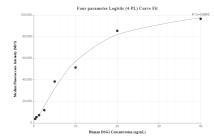

## Selected Validation Data

Cytometric bead array standard curve of MP00985-2, DSG1 Recombinant Matched Antibody Pair, PBS Only. Capture antibody: 84053-2-PBS. Detection antibody: 84053-5-PBS. Standard: Ag20184. Range: 0.313-40 ng/mL