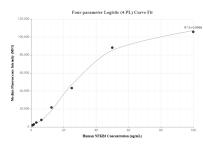

## Selected Validation Data

Cytometric bead array standard curve of MP00950-2, NFKB2 Recombinant Matched Antibody Pair, PBS Only. Capture antibody: 84022-3-PBS. Detection antibody: 84022-4-PBS. Standard: Ag0662. Range: 0.781-100 ng/mL