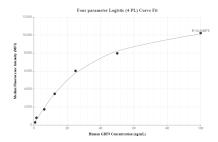

## **Selected Validation Data**

Sandwich ELISA standard curve of MP00911-1, Human GDF9 Recombinant Matched Antibody Pair -PBS only. 83956-2-PBS was coated to a plate as the capture antibody and incubated with serial dilutions of standard Ag29603. 83956-1-PBS was HRP conjugated as the detection antibody. Range: 0.781-50 ng/mL

The mean GDF9 concentration was determined to be 8.42 ng/mL in SKOV-3 cell extract based on a 2.30 mg/mL extract load.

Cytometric bead array standard curve of MP00911-1, GDF9 Recombinant Matched Antibody Pair, PBS Only. Capture antibody: 83956-2-PBS. Detection antibody: 83956-1-PBS. Standard: Ag29603. Range: 0.781-100 ng/mL