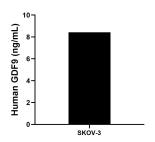

The mean GDF9 concentration was determined to be 8.42 ng/mL in SKOV-3 cell extract based on a 2.30 mg/mL extract load.

Cytometric bead array standard curve of MP00911-1, GDF9 Recombinant Matched Antibody Pair, PBS Only. Capture antibody: 83956-2-PBS. Detection antibody: 83956-1-PBS. Standard: Ag29603. Range: 0.781-100 ng/mL