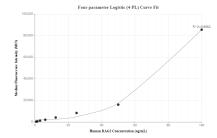

## Selected Validation Data

Cytometric bead array standard curve of MP00894-3, RAG2 Recombinant Matched Antibody Pair, PBS Only. Capture antibody: 83971-1-PBS. Detection antibody: 83971-3-PBS. Standard: Ag2393. Range: 0.78-100 ng/mL