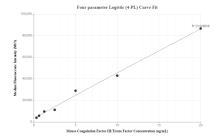

## Selected Validation Data

Cytometric bead array standard curve of MP00859-2, MOUSE Tissue Factor Recombinant Matched Antibody Pair, PBS Only. Capture antibody: 83887-3-PBS. Detection antibody: 83887-4-PBS. Standard: Eg1102. Range: 0.313-20 ng/mL