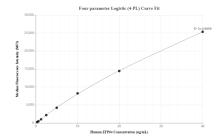

## Selected Validation Data

Cytometric bead array standard curve of MP00803-1, ZFP64 Recombinant Matched Antibody Pair, PBS Only. Capture antibody: 83825-2-PBS. Detection antibody: 83825-1-PBS. Standard: Ag10971. Range: 0.313-40 ng/mL