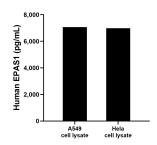

## **Selected Validation Data**

A549 and Hela cell lysates were measured. The human HIF2  $\alpha$  /EPAS1 concentration of detected samples was determined to be 7,062.3 pg/mL (based on a 1.00 mg/mL extract load) in A549 cell lysate and 6,988.6 pg/mL (based on a 1.50 mg/mL extract load) in Hela cell lysate.