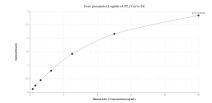

## Selected Validation Data

Sandwich ELISA standard curve of MP00771-4, Human Islet 1 Recombinant Matched Antibody Pair - PBS only. 83784-7-PBS was coated to a plate as the capture antibody and incubated with serial dilutions of standard Ag33541. 83784-6-PBS was HRP conjugated as the detection antibody. Range: 0.156-10 ng/mL