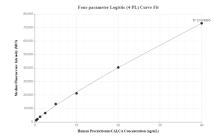

## Selected Validation Data

Cytometric bead array standard curve of MP00728-1, CALCA/CGRP Recombinant Matched Antibody Pair, PBS Only. Capture antibody: 83774-1-PBS. Detection antibody: 83774-2-PBS. Standard: Eg1060. Range: 0.313-40 ng/mL