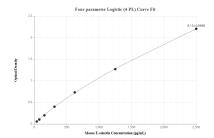

**Tested Applications:** 

Protein A purification

Cytometric bead array, Sandwich ELISA

0.625-40 ng/mL (Cytometric Bead

39.1-2500 pg/mL (Sandwich ELISA)

Recommended Dilutions:

It is recommended that this reagent should be titrated in each testing system to obtain optimal results.

## **Selected Validation Data**

Serum of sixteen mice was measured. The Eselectin concentration of detected samples was determined to be 32.0 ng/mL with a range of 21.1 - 54.1 ng/mL

Cytometric bead array standard curve of MP00720-3, MOUSE E-selectin/CD62E Recombinant Matched Antibody Pair, PBS Only. Capture antibody: 83720-4-PBS. Detection antibody: 83720-1-PBS. Standard: Eg0610. Range: 0.625-40 ng/mL