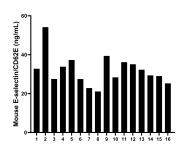

## **Selected Validation Data**

Serum of sixteen mice was measured. The Eselectin concentration of detected samples was determined to be 32.0 ng/mL with a range of 21.1 - 54.1 ng/mL

Cytometric bead array standard curve of MP00720-3, MOUSE E-selectin/CD62E Recombinant Matched Antibody Pair, PBS Only. Capture antibody: 83720-4-PBS. Detection antibody: 83720-1-PBS. Standard: Eg0610. Range: 0.625-40 ng/mL