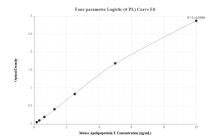

0.313-40 ng/mL (Cytometric Bead

0.16-10 ng/mL (Sandwich ELISA)

Recommended Dilutions:

It is recommended that this reagent should be titrated in each testing system to obtain optimal results.

**Product Information** 

Cytometric bead array standard curve of MP00712-1, MOUSE Apoe Recombinant Matched Antibody Pair, PBS Only. Capture antibody: 83728-3-PBS. Detection antibody: 83728-1-PBS. Standard: Eg1093. Range: 0.313-40 ng/mL