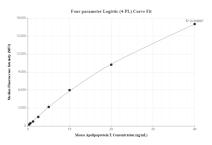

Cytometric bead array standard curve of MP00712-1, MOUSE Apoe Recombinant Matched Antibody Pair, PBS Only. Capture antibody: 83728-3-PBS. Detection antibody: 83728-1-PBS. Standard: Eg1093. Range: 0.313-40 ng/mL