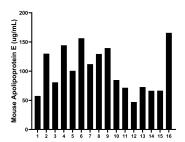

## **Selected Validation Data**

Serum of sixteen mice was measured. The Apolipoprotein E concentration of detected samples was determined to be 101.6  $\,\mu$  g/mL with a range of 47.2 - 165.7  $\,\mu$  g/mL