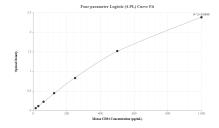

## Selected Validation Data

Sandwich ELISA standard curve of MP00684-3, Mouse CD34 Recombinant Matched Antibody Pair-PBS only. 83713-5-PBS was coated to a plate as the capture antibody and incubated with serial dilutions of standard Eg0854. 83713-4-PBS was HRP conjugated as the detection antibody. Range: 15.6-1000 pg/mL