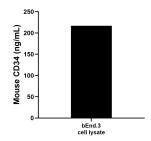

bEnd.3 cell lysate was measured. The mouse CD34 concentration of detected samples was determined to be 216.89 ng/mL (based on a 1.8 mg/mL extract load).