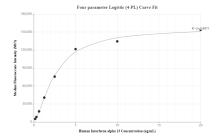

## Selected Validation Data

Cytometric bead array standard curve of MP00661-1, Interferon alpha 1/IFNA1 Recombinant Matched Antibody Pair, PBS Only. Capture antibody: 83684-4-PBS. Detection antibody: 83684-1-PBS. Standard: Eg1177. Range: 0.156-20 ng/mL