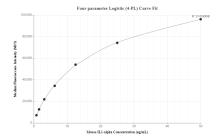

## Selected Validation Data

Cytometric bead array standard curve of MP00634-3, MOUSE IL-1 alpha Recombinant Matched Antibody Pair, PBS Only. Capture antibody: 83644-2-PBS. Detection antibody: 83644-3-PBS. Standard: Eg0263. Range: 0.78-50 ng/mL